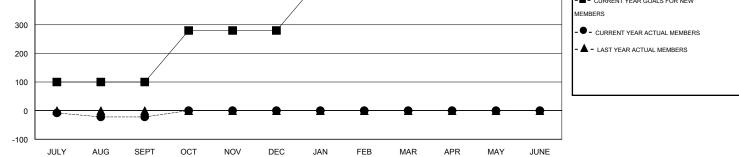

## LOCATION MONTANA

| GMT: OPEN             |                  |           | LOCATIO          |                  | ۱ <u> </u>            |                    |                                     |                    | GMT CA 1         |  |
|-----------------------|------------------|-----------|------------------|------------------|-----------------------|--------------------|-------------------------------------|--------------------|------------------|--|
|                       |                  | Clubs     |                  |                  |                       |                    | Members                             |                    |                  |  |
| RESULTS FOR 2015-2016 |                  |           |                  |                  | RESULTS FOR 2015-2016 |                    |                                     |                    |                  |  |
| QUARTER               | NEW CLUB<br>GOAL | NEW CLUBS | DROPPED<br>CLUBS | NET<br>GAIN/LOSS | QUARTER               | NEW MEMBER<br>GOAL | CHARTER AND<br>NEW MEMBERS<br>ADDED | DROPPED<br>MEMBERS | NET<br>GAIN/LOSS |  |
| JULY/AUG/SEPT         | 2                | 0         | 0                | 0                | JULY/AUG/SEPT         | 100                | 35                                  | 57                 | -22              |  |
| OCT/NOV/DEC           | 2                | 0         | 0                | 0                | OCT/NOV/DEC           | 180                | 0                                   | 0                  | 0                |  |
| JAN/FEB/MAR           | 2                | 0         | 0                | 0                | JAN/FEB/MAR           | 180                | 0                                   | 0                  | 0                |  |
| APR/MAY/JUNE          | 2                | 0         | 0                | 0                | APR/MAY/JUNE          | 80                 | 0                                   | 0                  | 0                |  |