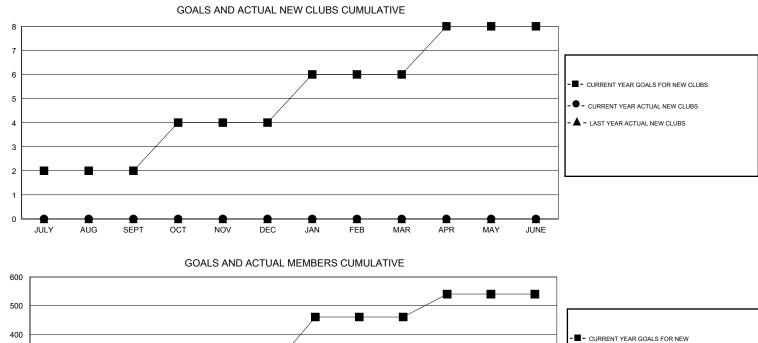

## LOCATION MONTANA

| GMT: OPEN             |                  |           | LOCATIO          |                  | ۱ <u> </u>            |                    |                                     |                    | GMT CA 1         |  |
|-----------------------|------------------|-----------|------------------|------------------|-----------------------|--------------------|-------------------------------------|--------------------|------------------|--|
|                       |                  | Clubs     |                  |                  |                       |                    | Members                             |                    |                  |  |
| RESULTS FOR 2015-2016 |                  |           |                  |                  | RESULTS FOR 2015-2016 |                    |                                     |                    |                  |  |
| QUARTER               | NEW CLUB<br>GOAL | NEW CLUBS | DROPPED<br>CLUBS | NET<br>GAIN/LOSS | QUARTER               | NEW MEMBER<br>GOAL | CHARTER AND<br>NEW MEMBERS<br>ADDED | DROPPED<br>MEMBERS | NET<br>GAIN/LOSS |  |
| JULY/AUG/SEPT         | 2                | 0         | 0                | 0                | JULY/AUG/SEPT         | 100                | 35                                  | 57                 | -22              |  |
| OCT/NOV/DEC           | 2                | 0         | 0                | 0                | OCT/NOV/DEC           | 180                | 0                                   | 0                  | 0                |  |
| JAN/FEB/MAR           | 2                | 0         | 0                | 0                | JAN/FEB/MAR           | 180                | 0                                   | 0                  | 0                |  |
| APR/MAY/JUNE          | 2                | 0         | 0                | 0                | APR/MAY/JUNE          | 80                 | 0                                   | 0                  | 0                |  |